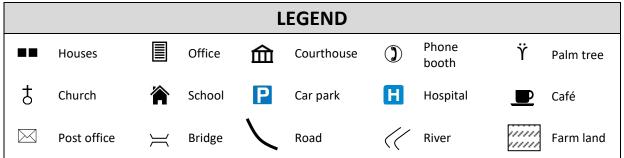

## LO: Plot 6 figure grid references

Give the 6 figure grid reference for each of the symbols below.

| Give the 6 figure grid references for: |  |  |  |  |
|----------------------------------------|--|--|--|--|
| A)                                     |  |  |  |  |
| В)                                     |  |  |  |  |
| C)                                     |  |  |  |  |
| D)                                     |  |  |  |  |
| Give the 6 figure grid reference for:  |  |  |  |  |
| The triangle                           |  |  |  |  |
| The castle                             |  |  |  |  |
| The parking area                       |  |  |  |  |

| 1. | a) What is the <b>four</b> figure grid reference of the phone booth? |
|----|----------------------------------------------------------------------|
|    |                                                                      |

b) What is the **six** figure grid reference of the phone booth?

| 2  | What is the six figure §  | orid reference    | of the following  |
|----|---------------------------|-------------------|-------------------|
| ۷. | Willacis the six rigure 8 | Silu i cici ciicc | of the following. |

a) Hospital: \_\_\_\_\_

d) Church \_\_\_\_\_

b) School:

e) Café \_\_\_\_\_

c) Post office: