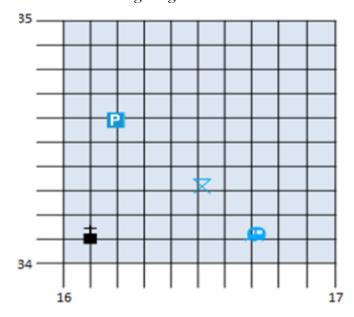

| 1. | a) What is the <b>four</b> figure grid reference of the phone booth? |
|----|----------------------------------------------------------------------|
|    |                                                                      |

b) What is the **six** figure grid reference of the phone booth?

| 2  | What is the six figure §  | orid reference    | of the following  |
|----|---------------------------|-------------------|-------------------|
| ۷. | Willacis the six rigure 8 | Silu i cici ciicc | of the following. |