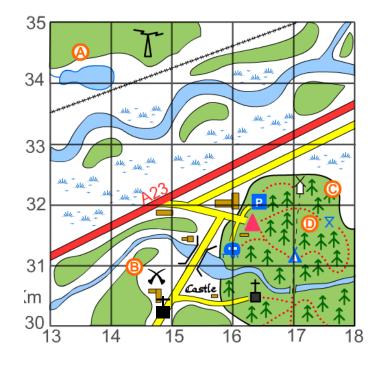

## LO: Plot 6 figure grid references

Give the 6 figure grid reference for each of the symbols below.

| Give the 6 figure grid references for: |  |  |  |  |
|----------------------------------------|--|--|--|--|
| A)                                     |  |  |  |  |
| В)                                     |  |  |  |  |
| C)                                     |  |  |  |  |
| D)                                     |  |  |  |  |
| Give the 6 figure grid reference for:  |  |  |  |  |
| The triangle                           |  |  |  |  |
| The castle                             |  |  |  |  |
| The parking area                       |  |  |  |  |