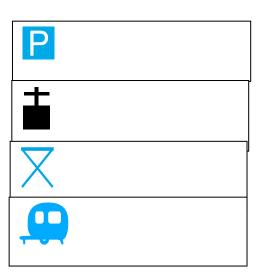

## LO: Plot 6 figure grid references

Give the 6 figure grid reference for each of the symbols below.

| Give the 6 figure grid references for: |  |  |  |  |
|----------------------------------------|--|--|--|--|
| A)                                     |  |  |  |  |
| В)                                     |  |  |  |  |
| C)                                     |  |  |  |  |
| D)                                     |  |  |  |  |
| Give the 6 figure grid reference for:  |  |  |  |  |
| The triangle                           |  |  |  |  |
| The castle                             |  |  |  |  |
| The parking area                       |  |  |  |  |