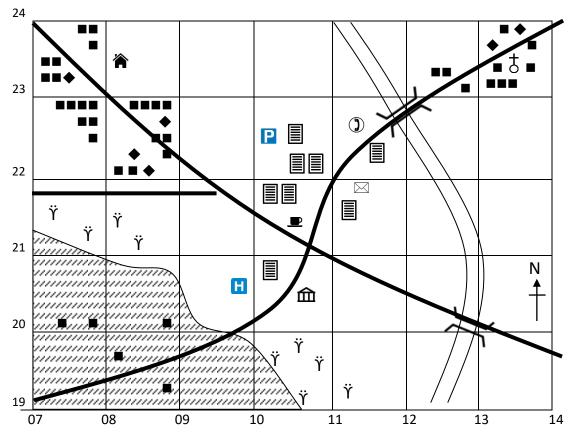

a) Hospital: \_\_\_\_\_

d) Church \_\_\_\_\_

b) School:

e) Café \_\_\_\_\_

c) Post office: